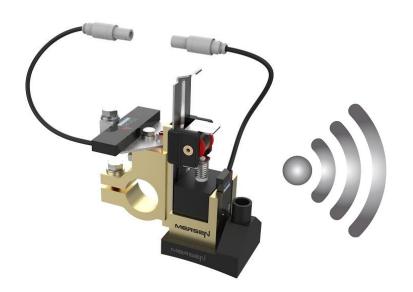

#### **MONITORED VALUES**

- Brush-holder temperature
- Carbon brush wear evolution
- Rotor speed
- Out of round evolution
- Current into brush (option)

#### A REALLY INNOVATIVE SOLUTION

- New generation of smart sensors
- Two data management systems:
  - 1 Cloud mode:
    - Real time data information managed by a highly secured data platform available 24/7
    - Email/SMS alert systems available