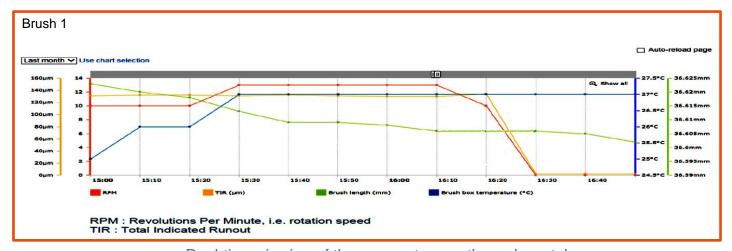

Real-time viewing of the parameters on the web portal

#### **MONITORED VALUES**

- Brush-holder temperature
- Carbon brush wear evolution
- Rotor speed
- Out of round evolution
- Current into brush (option)